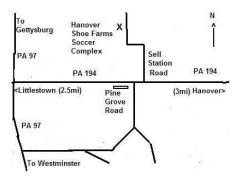

Directions to Hanover Shoe Farms, Sells Station Road Site:

*From West or South:* Rt. 97 to Littlestown. At the traffic light take Rt. 194 North to Sell Station Road. Left on Sell Station; 1.3 miles to site.

*From East and North:* Rt. 194 South out of Hanover. Sells Station Road is 0.8 miles past the main entrance to Hanover Shoe Farms. Turn right on Sell Station; 1.3 miles to the site.

**General Site Descriptions:** The Sells Station Road soccer complex is fenced and remote from busy roads. The weather may be hot, and field conditions vary from dry through wet and muddy. Please provide shade and water for your hounds.

Map of area: