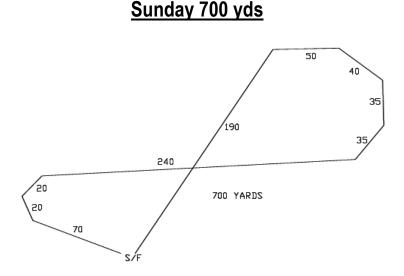

will be excused at roll call. • Spayed, neutered, monorchid or cryptorchid hounds without breed disqualifications may be entered; hounds with breed disqualifications are not eligible to enter except in the Single Stake • Hounds not present at the time of roll call will be scratched • All hounds will run twice, in trios if possible or braces (except in the Single Stake & LCI's), unless excused, dismissed or disqualified.

**Equipment:** Type of lure machine: battery-powered continuous-loop system. • Type of lures: highly-visible white plastic strips • Back-up equipment will be available.

Veterinarians on call: Central Carroll Animal Emergency 1030 Baltimore Blvd. #180 Westminster, MD 21157 410-871-2000

Mason Dixon Animal Emergency Hospital 96 Sofia Dr. Suite 203 Stewartstown, PA 17361





# **OTHER INFORMATION**

• All entries must be one year or older on the day of the trial

• Stakes will be split into flights by public random draw if the entry in any regular stake is 20 or more

• Bitches in season, lame hounds and hounds with breed disqualifications will be excused at roll call. Spayed, neutered, monorchid or cryptorchid hounds without breed disqualifications may be entered.

- Hounds with breed disqualifications are not eligible to enter except in the Single Stake
- Hounds not present at the time of roll call will be scratched

• All hounds will run twice, in trios if possible or braces (except in the Single Stake & LCI's), unless excused, dismissed or disqualified. Battery powered, continuous loop lure machines will be used. The lure will consist of white plastic st