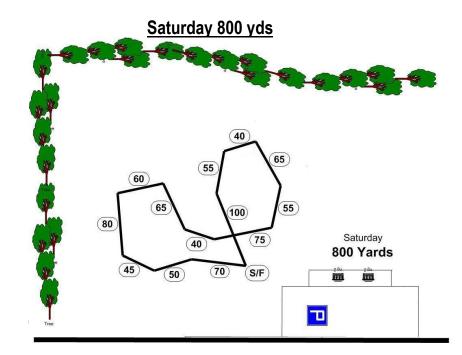

s will be excused at roll call. • Spayed, neutered, monorchid or cryptorchid hounds without breed disqualifications may be entered; hounds with breed disqualifications are not eligible to enter except in the Single Stake • Hounds not present at the time of roll call will be scratched • All hounds will run twice, in trios if possible or braces (except in the Single Stake & LCI's), unless excused, dismissed or disqualified.

**Equipment:** Type of lure machine: battery-powered continuous-loop system. • Type of lures: highly-visible white plastic strips • Back-up equipment will be available.

Veterinarians on call: Central Carroll Animal Emergency 1030 Baltimore Blvd. #180 Westminster, MD 21157 410-871-2000

Mason Dixon Animal Emergency Hospital 96 Sofia Dr. Suite 203 Stewartstown, PA 17361





# **OTHER INFORMATION**

• All entries must be one year or older on the day of the trial

• Stakes will be split into flights by public random draw if the entry in any regular stake is 20 or more

• Bitches in season, lame hounds and hounds with breed disqualifications will be excused at roll call. Spayed, neutered, monorchid or cryptorchid hounds without breed disqualifications may be entered.

- Hounds with breed disqualifications are not eligible to enter except in the Single Stake
- Hounds not present at the time of roll call will be scratched

• All hounds will run twice, in trios if possible or braces (except in the Single Stake & LCI's), unless excused, dismissed or disqualified. Battery powered, continuous loop lure machines will be used. The lure will consist of white plastic